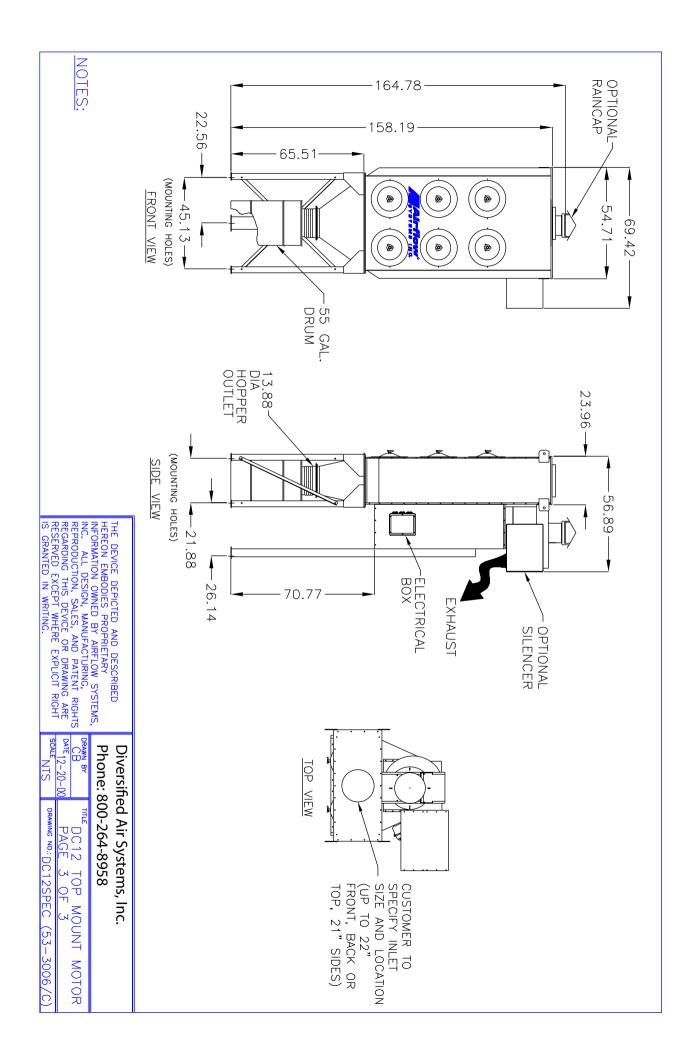

#### Dimensions

Width: Height: Depth:

81.00" 139.00" 45.00"

# **Options**

- Pressure Gauge Kit: Indicates when filters require cleaning.
- Block-off cleaning: Vibra-Pulse® system cleans while unit is in operation.
- **HEPA High Efficiency After-Filter:** Provides 99.97% filtration efficiency.
- Adsorption Module: Charcoal after-filter removes gases and odors.
- Hopper with Floor Stand: For 5-gallonlon pail or 55-gallon drum.