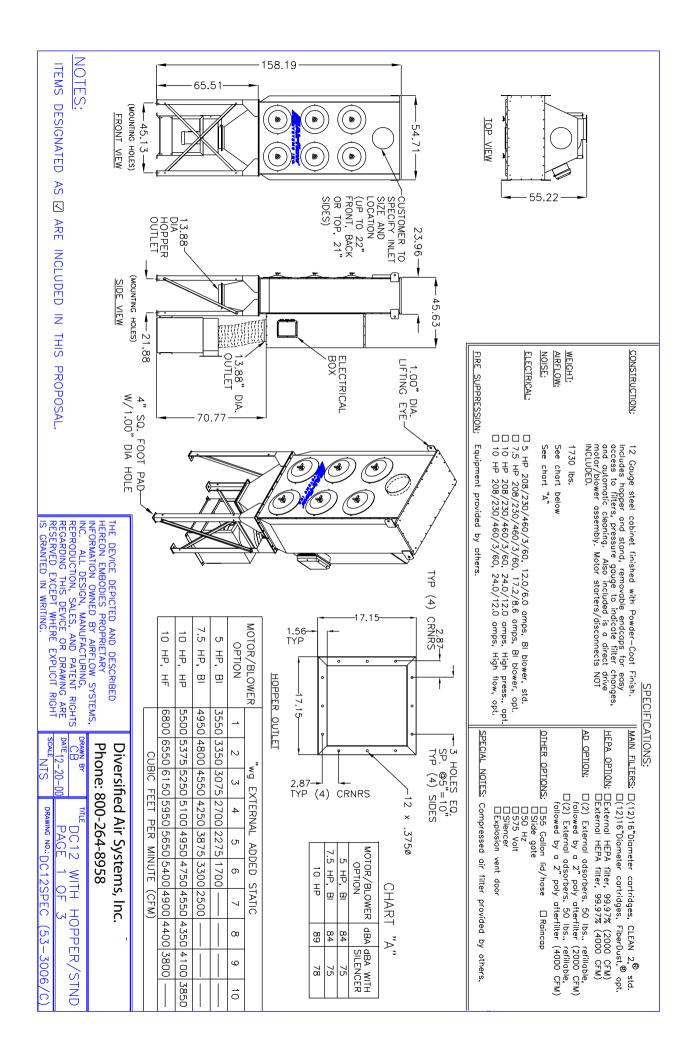

#### Dimensions

Width: Height: Depth:

81.00" 139.00" 45.00"

# **Specifications**

**Construction:** 12 ga. steel cabinet, powder coated

Blower Pkgs (HP): 5.0, 7.5, 10, 15

Noise Level (dBA): 84/76 with silencer

Electrical: 5.0 HP - 208-230/460, 12/6 amps. 7.5 HP - 208-230/460, 17.2/8.6 amps.

10 HP - 208-230/460, 24/12 amps.

Nominal CFM (in.): 3550/4950/6800

Weight (lbs.): 1730