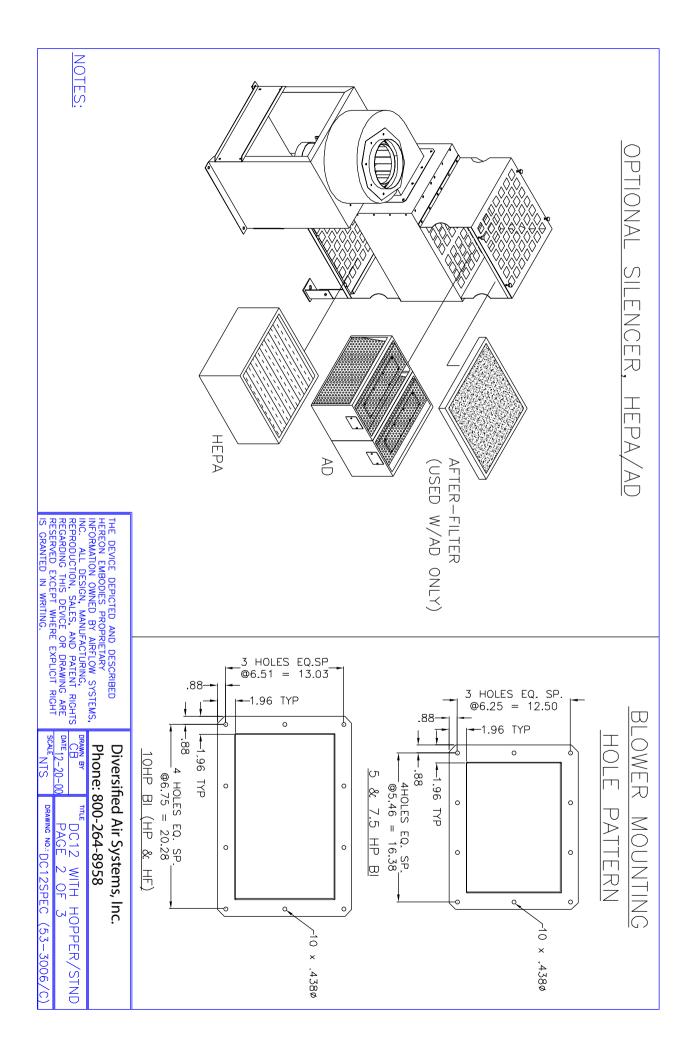

# **Options**

- Pressure Gauge Kit: Indicates when filters require cleaning.
- Block-off cleaning: Vibra-Pulse® system cleans while unit is in operation.
- **HEPA High Efficiency After-Filter:** Provides 99.97% filtration efficiency.
- Adsorption Module: Charcoal after-filter removes gases and odors.
- Hopper with Floor Stand: For 5-gallonlon pail or 55-gallon drum.

# Features & Benefits

- Complete, self-contained unit: Economical; immediately functional.
- **Direct-Drive or FRP Blower:** Higher static pressure, longer filter life and greater reliability; non-sparking; no belts or pulleys to replace.
- Non-electrostatic operation: High reliability, low maintenance.
- Ultra-Seal® filter mounting: Eliminates contaminant bypass of filters.
- Vibra-Pulse® Filter Cleaning System: Cleans filters 75% more effectively than reverse pulse systems.
- Regulator