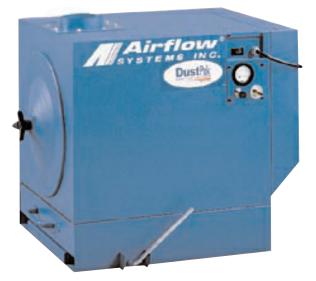

# DCH-1 Dust Collector

# Features & Benefits

- Complete, self-contained unit: Economical; immediately functional.
- **Direct-Drive or FRP Blower:** Higher static pressure, longer filter life and greater reliability; non-sparking; no belts or pulleys to replace.
- Non-electrostatic operation: High reliability, low maintenance.
- Ultra-Seal® filter mounting: Eliminates contaminant bypass of filters.
- Vibra-Pulse® Filter Cleaning System: Cleans filters 75% more effectively than reverse pulse systems.
- Low profile cabinet: Easy access speeds filter changeout and maintenance.