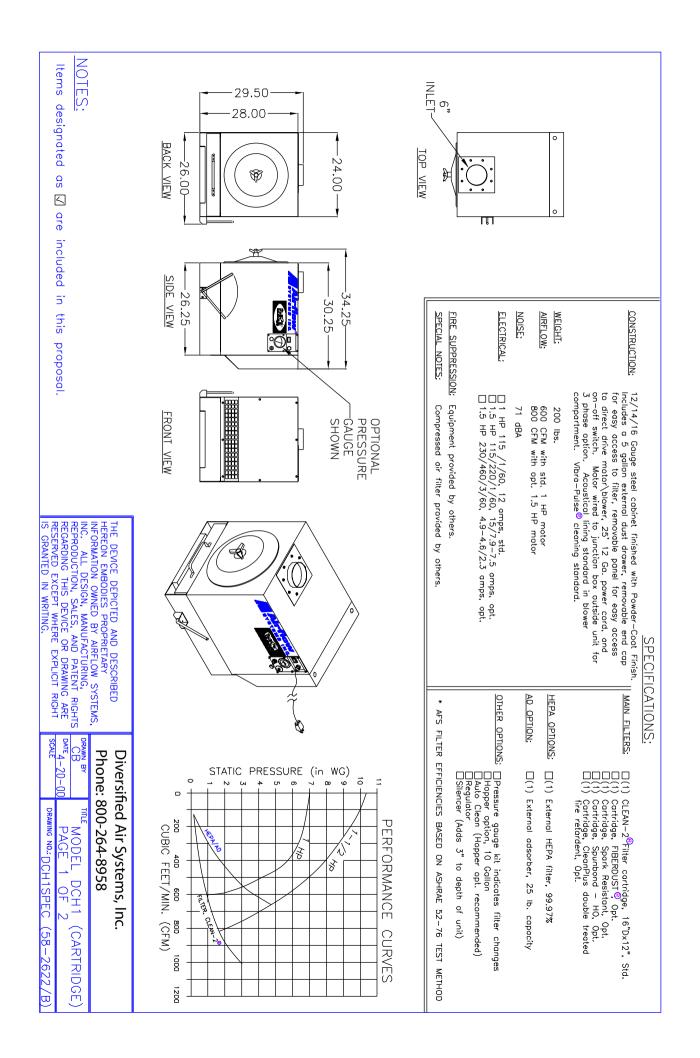

### Dimensions

Width: Height: Depth:

24.00" 28.00" 31.00"

## **Specifications**

**Construction:** 12/14/16 ga. welded steel, powder coated cabinet

Blower Pkgs (HP): 1.0, 1.5

Noise Level (dBA): 71/77

#### Electrical:

1.0 HP - 115/1/60, 12 amps, std.; 1.5 HP - 115/208-230/1/60, 15/7.9-7.5 amps, opt. 1.0 HP - 220/1/50, 6.6 amps 1.0 HP - 190/38/3/50, 4.8/2.4 amps.

Nominal CFM (in.):

650/800

Weight (lbs.): 200