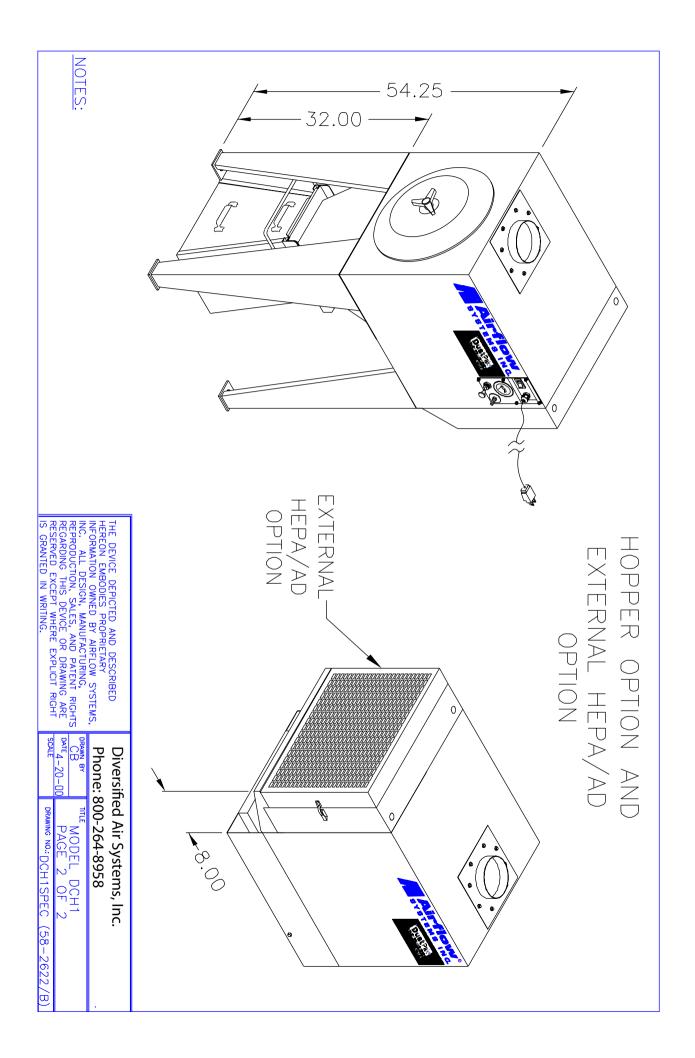

# **Options**

- Pressure Gauge Kit: Indicates when filters require cleaning.
- HEPA High Efficiency After-Filter: Provides 99.97% filtration efficiency.
- Adsorption Module: Charcoal after-filter removes gases and odors.
- Hopper with Floor Stand: 10 gallon container.
- Regulator