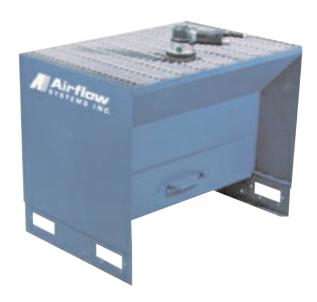

# DT-23 Nonpowered Downdraft Table

## Features & Benefits

- Integral collection area and work surface:

  Draws contaminants away from workers' breathing zone without hindering movement.
- 10-inch duct connection:

For connection to remote collection operation.

• 14 ga. welded steel construction, finished with chemical and oil resistant paint:

Durable, able to withstand industrial use.

• Built-in forklift slots:

For convenient movement.