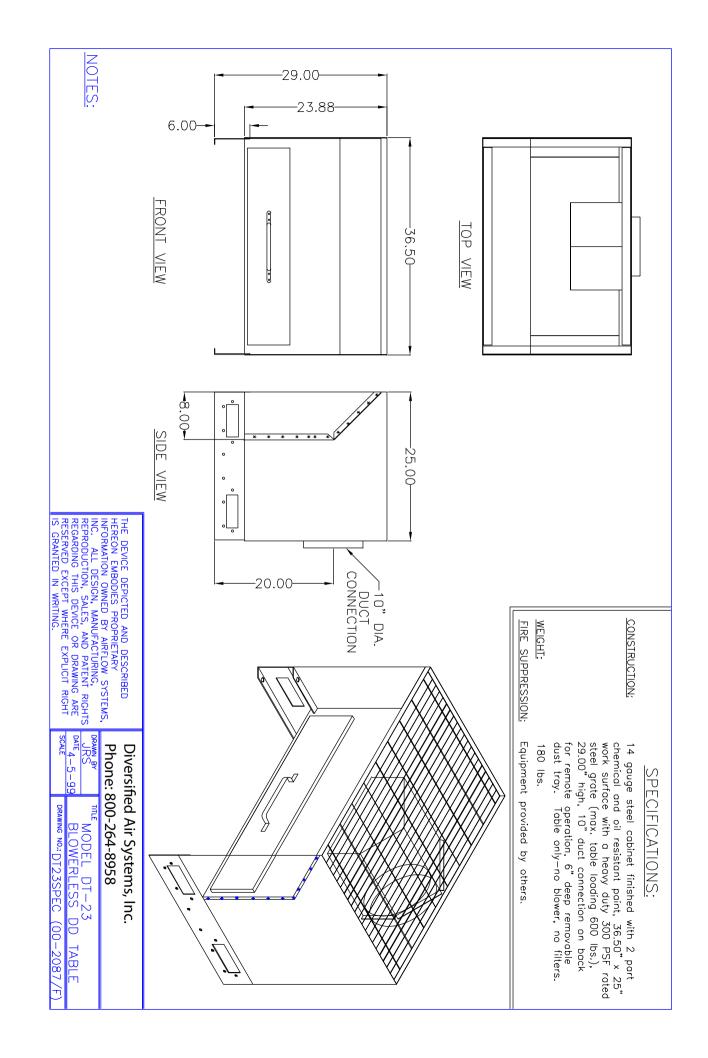

### **Dimensions**

 Width:
 37.00"

 Height:
 29.00"

 Depth:
 25.00"

#### **Construction:**

14 ga. welded steel, powder coated cabinet

#### Weight (lbs.):

180

Diversified Air Systems, Inc. Phone: 800-264-8958

Email: info@divers-air.com

www.divers-air.com