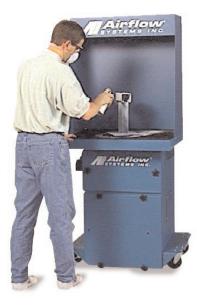

# Fume Booth 800

### Features & Benefits

- **Portable, self-contained unit:** Easy to set up and use anywhere; includes casters for added maneuverability.
- Heavy-duty top mounted table with 300 PSF rated steel grate: Provides maximum loading of up to 550 lbs.
- High efficiency 2-stage filtration: Provides up to 95% filtration efficiency.
- **Direct-drive blower:** Higher static pressure, longer filter life and greater reliability; non-sparking; no belts or pulleys to replace.
- Ultra-Seal® filter mounting: Eliminates contaminant bypass of filters.
- Removable doors: Easy access for cleaning and filter changeout.
- **Prewired to explosion proof box:** Meets Group-D electrical requirements.