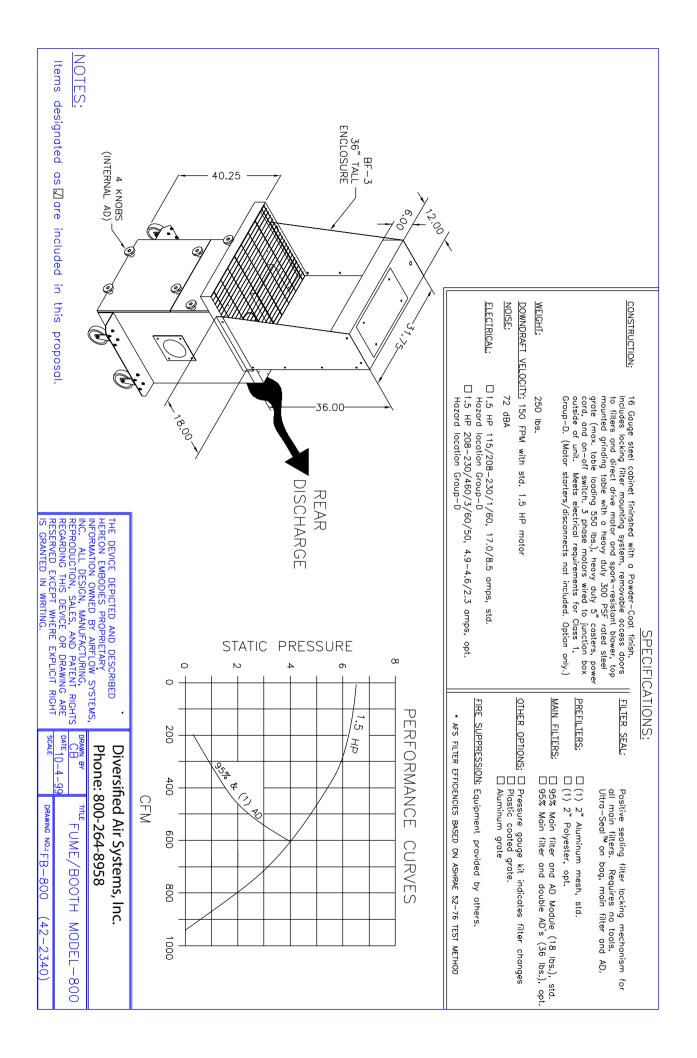

#### **Dimensions**

Width: Height: Depth:

32.00" 76.00" 25.00"

## **Specifications**

Construction:

16 ga. steel, powder coated cabinet

Blower Pkgs (HP): 1.5

Noise Level (dBA): 72

Electrical: Group-D 1.5 HP - 115/208-230/1/60, 17.0/8.5 amps, std. 208-230/460/3/60/50, 4.9-4.6/2.3 amps, opt.

**Nominal CFM (in.):** 800

**Weight (lbs.):** 250

Diversified Air Systems, Inc. Phone: 800-264-8958 Email: info@divers-air.com www.divers-air.com