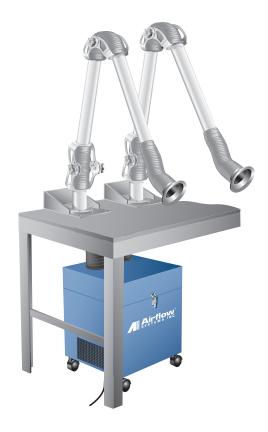

# Fume-Pak™ Fume Collection System

#### • Self-contained unit:

No installation required, easy to set up and use anywhere.

#### • Compact, low profile:

Can be below-bench, or wall-mounted, maximizing workbench space and accessibility.

#### • E-Z Arm® 2.5-in. Dia. Collection Arms:

For high-efficiency source-point collection for close work areas, in 4- or 6-foot lengths.

#### • 4-in. Hose:

Attaches to outlet collar for ducted filtration applications.

Diversified Air Systems, Inc.

Phone: 800-264-8958

Email: info@divers-air.com

www.divers-air.com