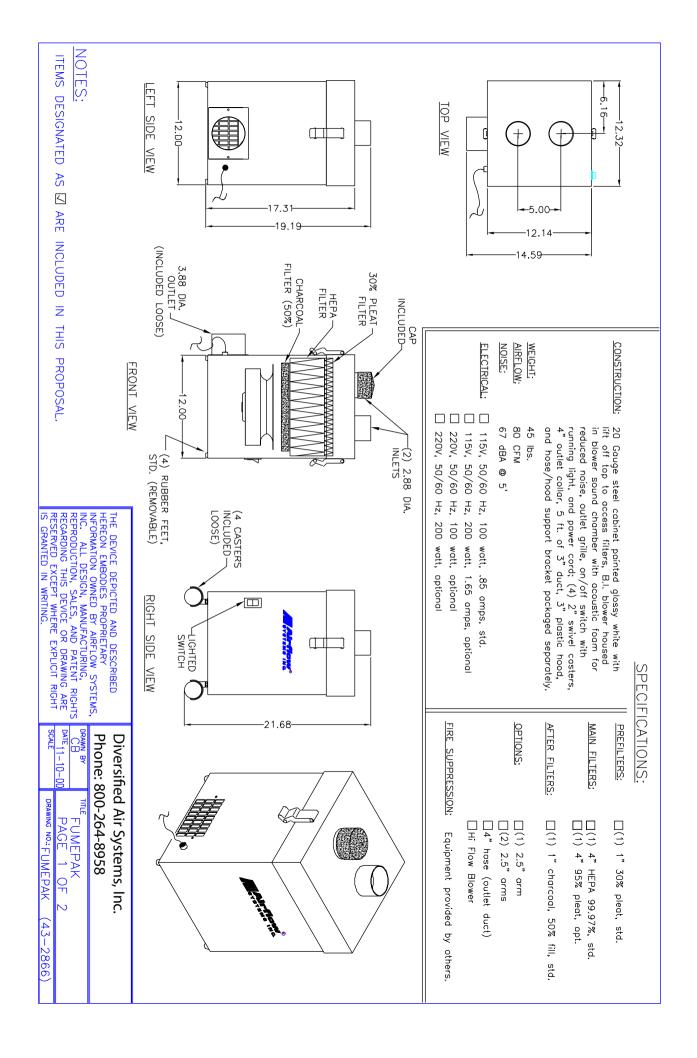

# **Dimensions**

 Width:
 13.00"

 Height:
 20.00"

 Length:
 12.00"

#### **Construction:**

20 ga. steel cabinet, enamel coated

## Blower Pkg (HP):

1/20

#### Noise Level (dBA):

6

#### **Electrical:**

115V, 50/60 Hz, 1.8 amps, std. 220V, 50/60 Hz, opt.

#### **Nominal CFM:**

100

#### Weight (lbs.):

45

## • High efficiency 3-stage filtration:

Provides up to 99.97% HEPA filtration efficiency.