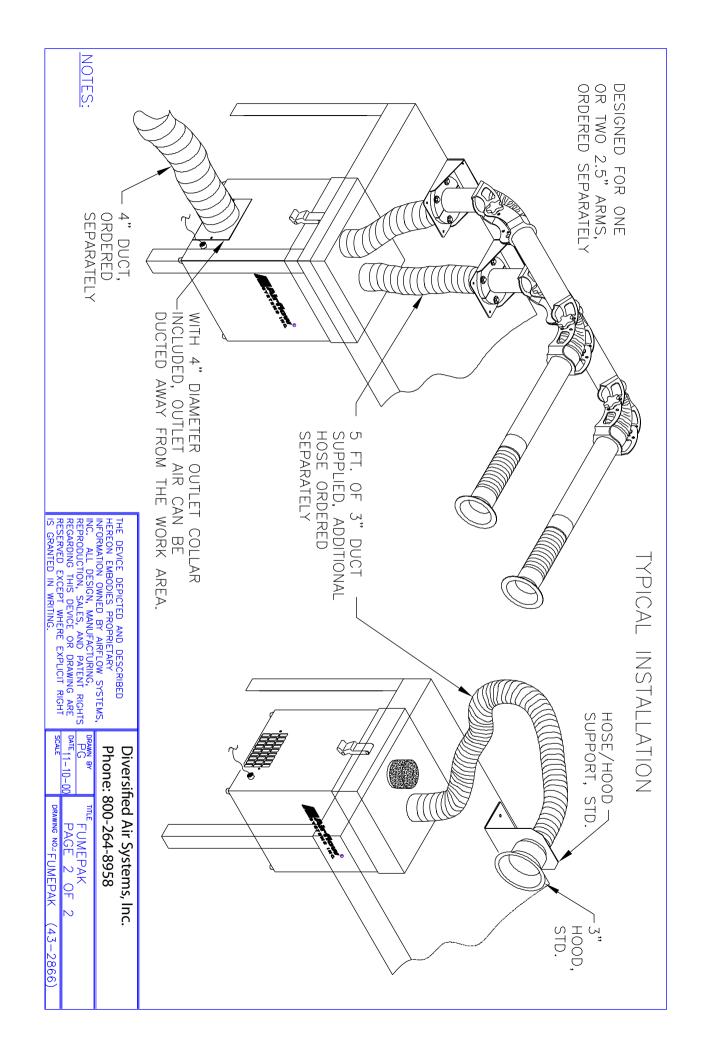

#### • E-Z Arm® 2.5-in. Dia. Collection Arms:

For high-efficiency source-point collection for close work areas, in 4- or 6-foot lengths.

#### • 4-in. Hose:

Attaches to outlet collar for ducted filtration applications.

Diversified Air Systems, Inc.

Phone: 800-264-8958

Email: info@divers-air.com

www.divers-air.com