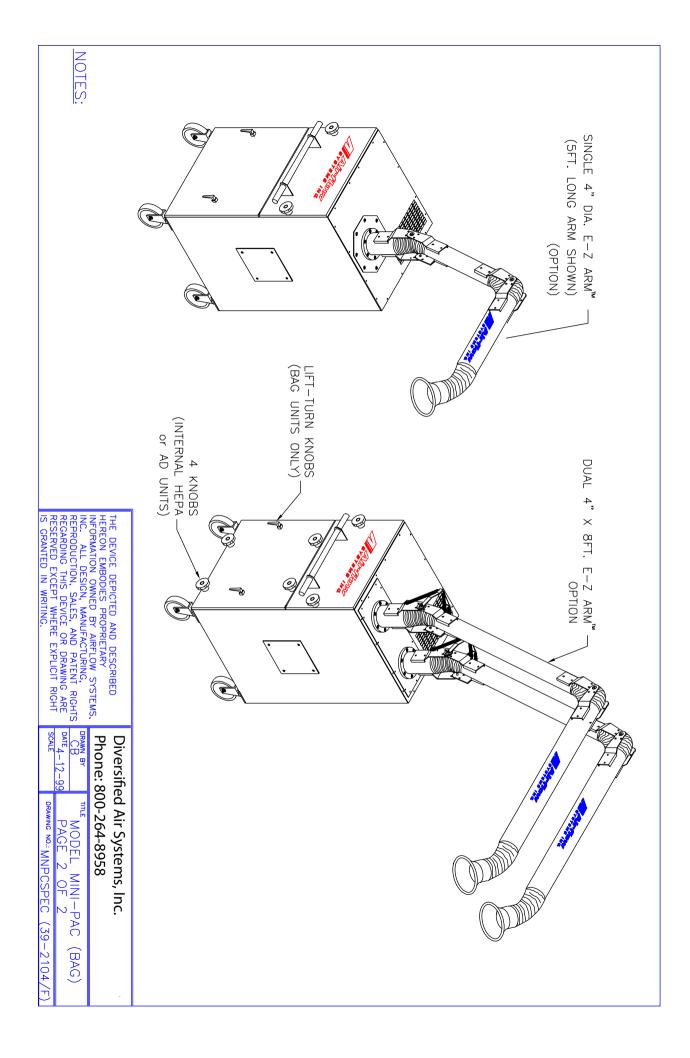

## **Options**

- Dual 4 Arms: Provides up to 300 CFM per arm.
- HEPA Final Filters: 99.97% DOP efficiency.
- Adsorption Filter: Refillable filter to control gases and odors; available with a variety of sorbents.
- **65-Watt Halogen Light Kit:** Improves worker visibility.
- Oversized Wheels: Provides additional stability, ideal for rolling over rough surfaces.
- Hazard Location Electrical: Groups D, E, F, and G.

## **Features & Benefits**

- Complete, self-contained unit: Versatile, easy to use; no installation required.
- 10-ft. E-Z Arm® High Flow Extractor: Self supporting external arm provides for maximum performance, reduces operator fatigue.
- Efficient source capture: 95%+ filtration efficiency produces cleaner air; system
  - 95%+ filtration efficiency produces cleaner air; system simplifies OSGA and insurance compliance.
- **Direct-drive blower:** Higher static pressure, longer filter life and greater reliability; no belts or pulleys to replace.
- Non-electrostatic operation: High reliability, low maintenance.
- Narrow width design: Permits access and maneuverability in tight spaces.
- Plug-in operation with any 115V outlet: Can be used anywhere, no special wiring required.