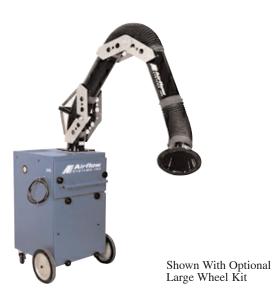

# Mini-Pac Portable Air Cleaner/Collector

## **Features & Benefits**

- Complete, self-contained unit: Versatile, easy to use; no installation required.
- 10-ft. E-Z Arm® High Flow Extractor: Self supporting external arm provides for maximum performance, reduces operator fatigue.
- Efficient source capture: 95%+ filtration efficiency produces cleaner air; system
  - 95%+ filtration efficiency produces cleaner air; system simplifies OSGA and insurance compliance.
- **Direct-drive blower:** Higher static pressure, longer filter life and greater reliability; no belts or pulleys to replace.
- Non-electrostatic operation: High reliability, low maintenance.
- Narrow width design: Permits access and maneuverability in tight spaces.
- Plug-in operation with any 115V outlet: Can be used anywhere, no special wiring required.