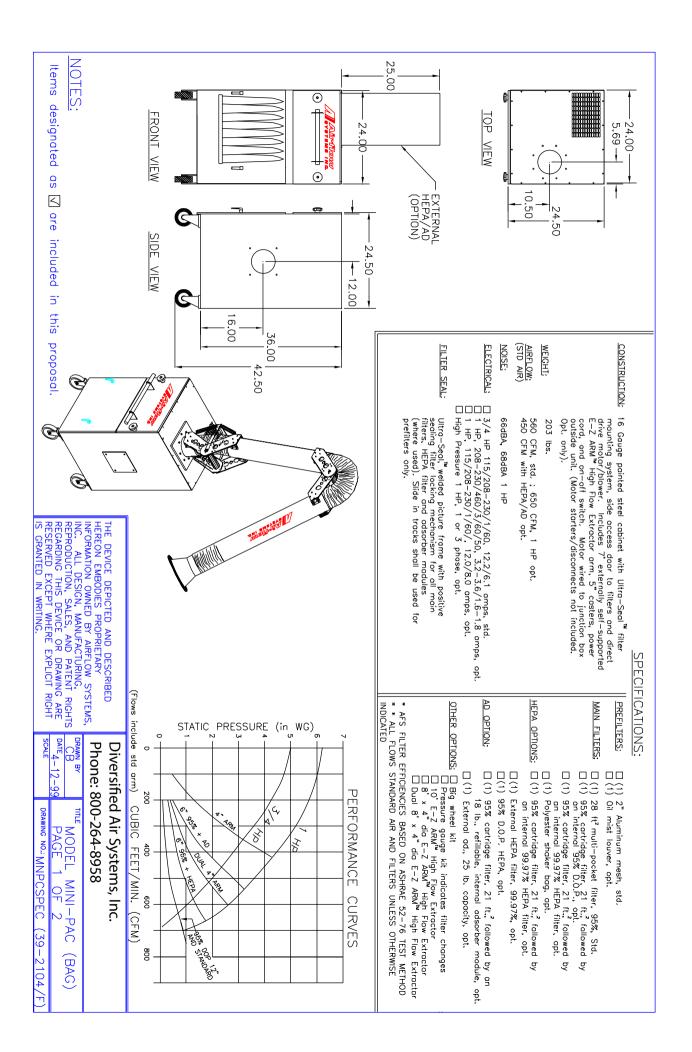

## Dimensions

Width: Height: Depth:

24.00" 42.00" 25.00"

# **Specifications**

Construction:

16 ga. steel cabinet, powder coated

#### Blower Pkgs (HP):

75, 1.0

Noise Level (dBA): 66

#### **Electrical:**

.75 HP - 115/1/60, 10 amps. 1 HP - 115/1/60, 12 amps. .75 HP - 220/1/50, 5.6 amps.

#### Nominal CFM (in.):

600, 60 Hz. 500, 50 Hz.

Weight (lbs.): 203