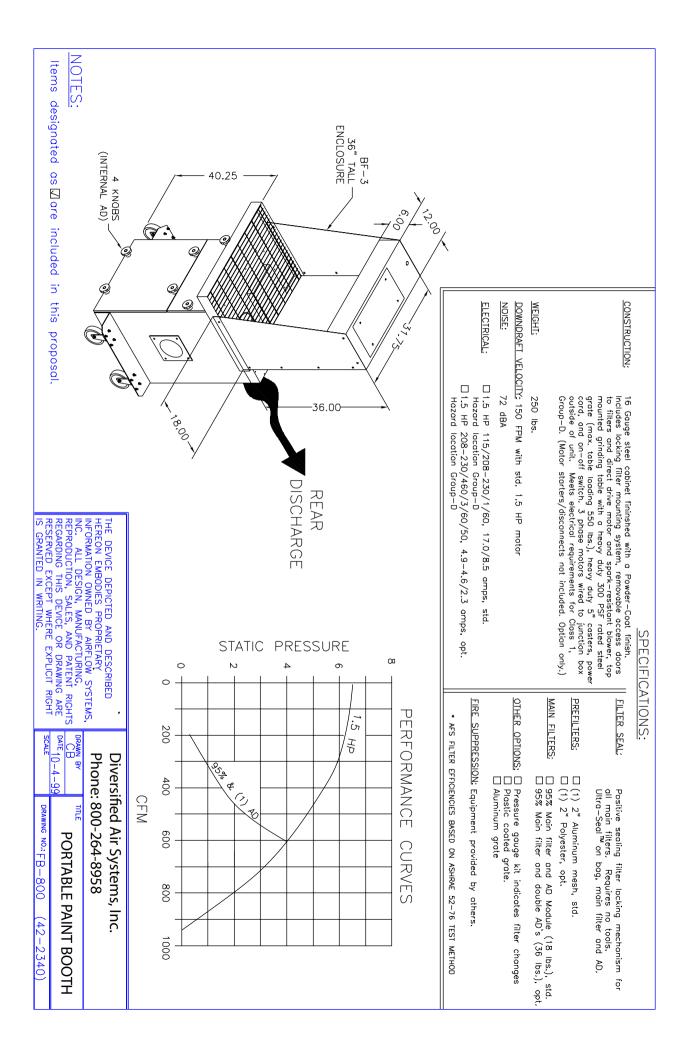

### **Dimensions**

 Width:
 32.00"

 Height:
 76.00"

 Depth:
 25.00"

#### **Construction:**

16 ga. steel, powder coated cabinet

#### Blower Pkgs (HP):

1.5

#### Noise Level (dBA):

72

#### Electrical: Group-D

1.5 HP - 115/208-230/1/60, 17.0/8.5 amps, std. 208-230/460/3/60/50, 4.9-4.6/2.3 amps, opt.

#### Nominal CFM (in.):

800

#### Weight (lbs.):

250