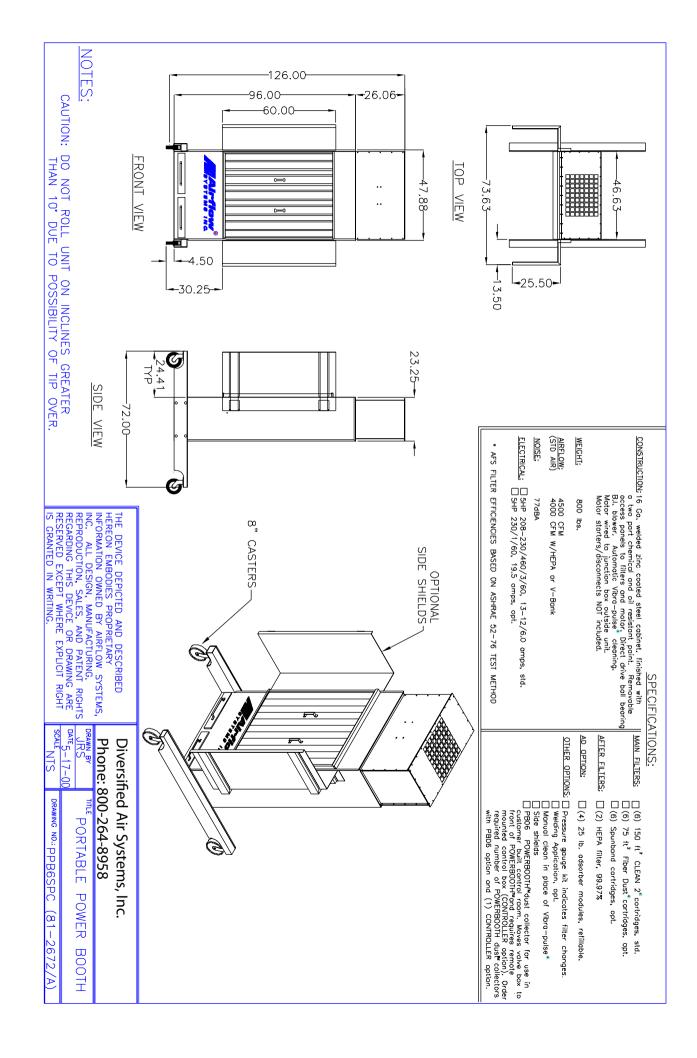

Shown With Optional Caster Kit

### • 12-in. Side Shields

Optimum depth for direct contaminant intake and increased collection efficiency.

# • Factory-Installed Casters:

Provides portability, increases system versatility.

#### Casters:

Improves maneuvability and productivity.