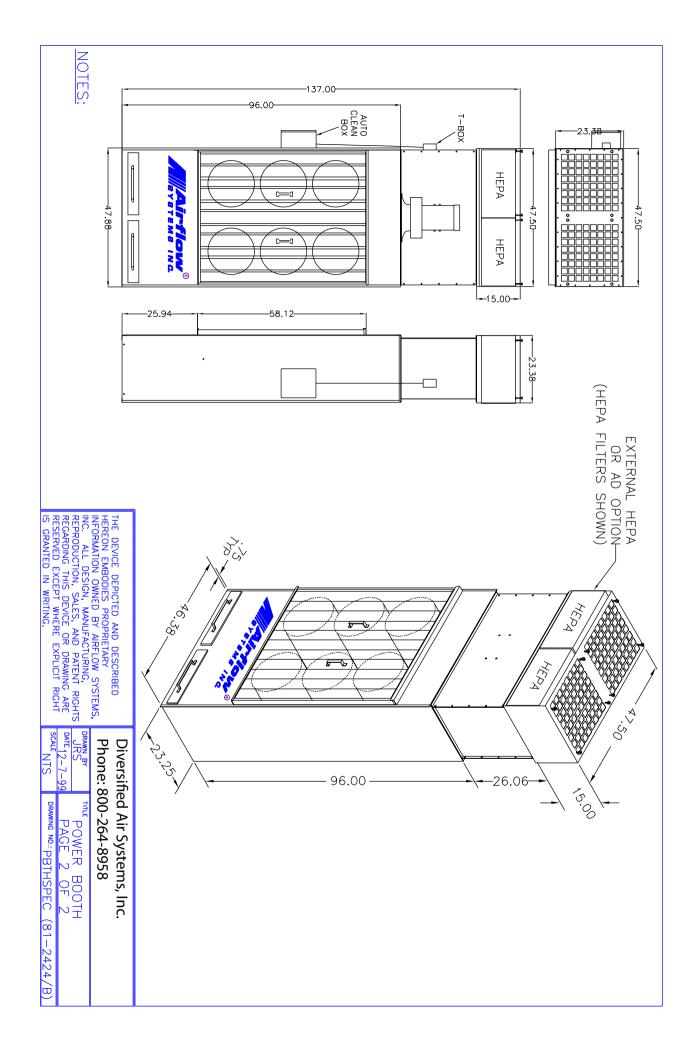

away from workers' breathing zone; diffuser design reduces air velocity, reducing operating costs and premature filter loading.

# • Large-volume dust drawer:

Provides for high-volume collection, extends maintenance cycles.

### • Vibra-Pulse® Filter Cleaning System:

Cleans filters 75% more effectively than reverse pulse systems.

# • Auto-Clean off-line filter cleaning:

Automatically cleans filters when unit is shut off. Built in damper to prevent dust escape during cleaning.

# **Specifications**

#### **Construction:**

16 ga. steel cabinet, powder coated

#### Blower Pkg (HP):

5.0

# Noise Level (dBA):

77

#### **Electrical:**

5.0 HP - 208/230/460/3/60, 13-12/6 amps, std;

3.0 HP - 190/380/3/50 11.3/5.65

## Nominal CFM (in.):

4500, 60 Hz

3600, 50 Hz

# Weight (lbs.):

800