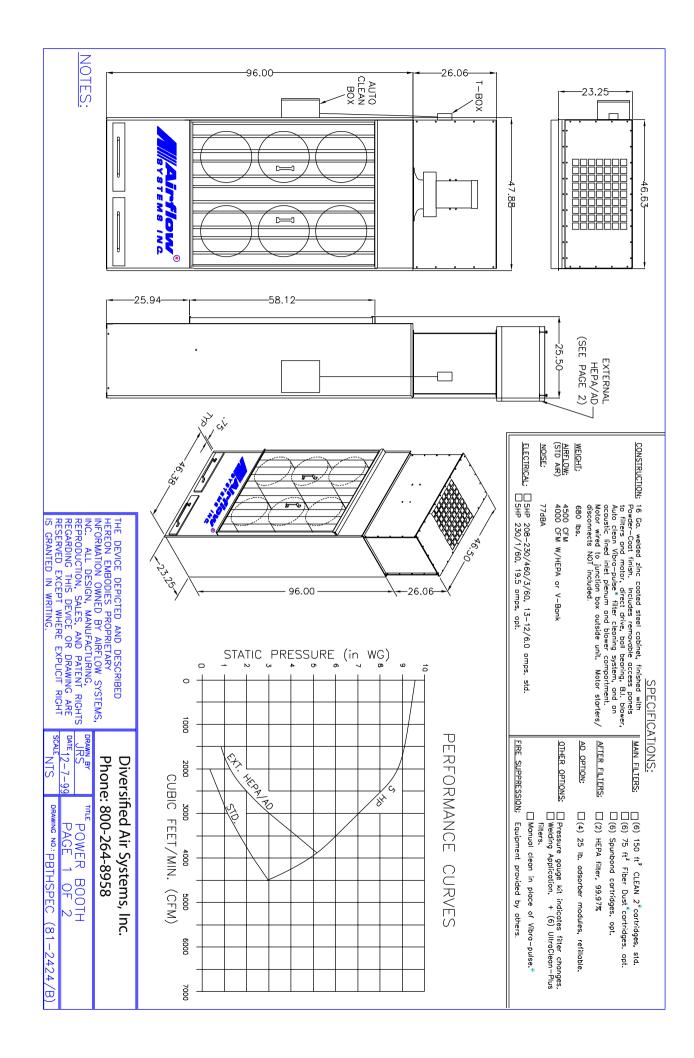

# **Dimensions**

 Width:
 48.00"

 Height:
 122.00"

 Depth:
 24.00"

# **Specifications**

#### **Construction:**

16 ga. steel cabinet, powder coated

#### Blower Pkg (HP):

5.0

# Noise Level (dBA):

77

#### **Electrical:**

5.0 HP - 208/230/460/3/60, 13-12/6 amps, std;

3.0 HP - 190/380/3/50 11.3/5.65

## Nominal CFM (in.):

4500, 60 Hz

3600, 50 Hz

# Weight (lbs.):

800