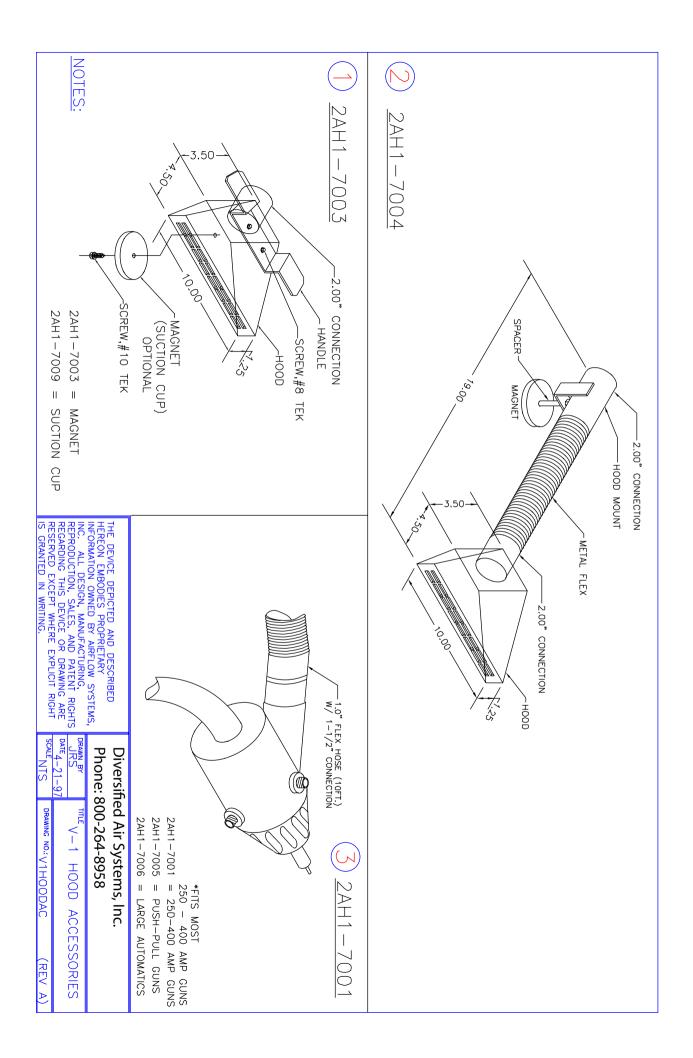

cal:** Plugs into any standard outlet.
- Cyclone Prefilter
- **Portable Package:** Includes big wheel kit, two-piece wand, and floor sweep tool.

### Diversified Air Systems, Inc. Phone: 800-264-8958 Email: info@divers-air.com www.divers-air.com

# V1 High Vacuum Filtration System

# Features & Benefits

- **Dual Blower:** 2 brush type motors designed for intermittent duty.
- Non-electrostatic operation: High reliability, low maintenance.
- Over 99% efficient collection: Simplifies OSHA and insurance compliance.

# **Specifications**

**Construction:** 14/12 ga. steel cabinet, powder coated

Blower Pkgs: Dual Brush Motors Single continuous duty motor

Noise Level (dBA): 74

Electrical: Dual - 115V, 16 amps Single - 115V, 15.6 amp

Nominal CFM (in.): 200 Dual 100 Single

Weight (lbs.): 77