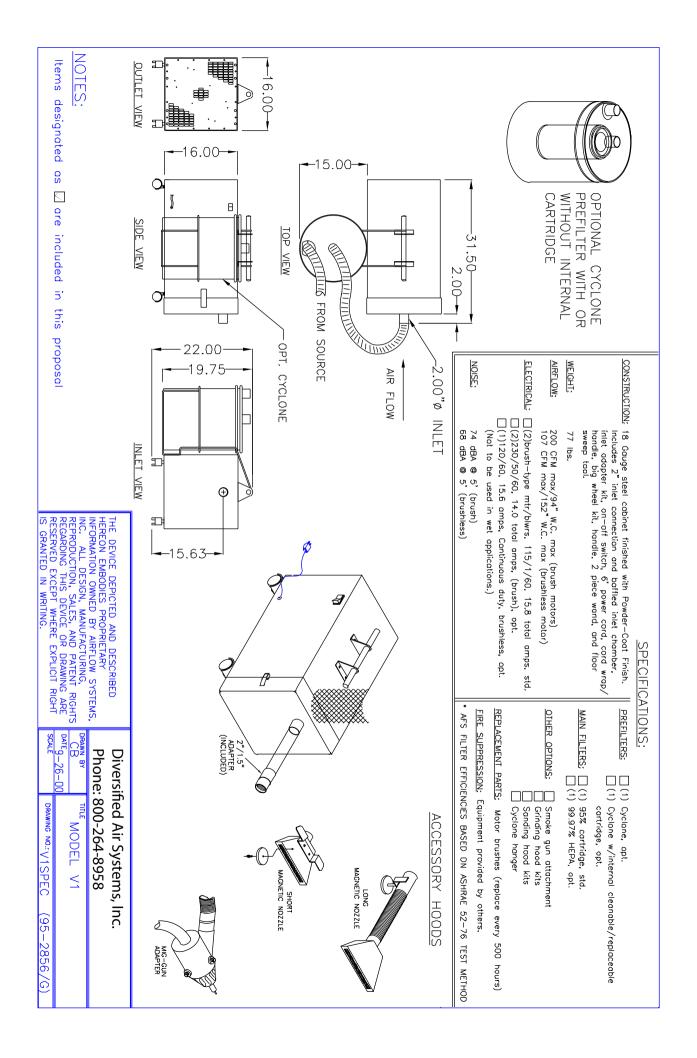

16.00"

16.00"

30.00"

## Dimensions

Width: Height: Length:

# Options

- Continuous-duty blower: Provides longer life and greater reliability.
- **HEPA High Efficiency After-Filter:** Provides 99.97% filtration efficiency.
- **115V Electrical:** Plugs into any standard outlet.
- Cyclone Prefilter
- **Portable Package:** Includes big wheel kit, two-piece wand, and floor sweep tool.

# Features & Benefits

- **Dual Blower:** 2 brush type motors designed for intermittent duty.
- Non-electrostatic operation: High reliability, low maintenance.
- Over 99% efficient collection: Simplifies OSHA and insurance compliance.

# **Specifications**

**Construction:** 14/12 ga. steel cabinet, powder coated

Blower Pkgs: Dual Brush Motors Single continuous duty motor

Noise Level (dBA): 74

Electrical: Dual - 115V, 16 amps Single - 115V, 15.6 amp

Nominal CFM (in.): 200 Dual 100 Single

Weight (lbs.): 77