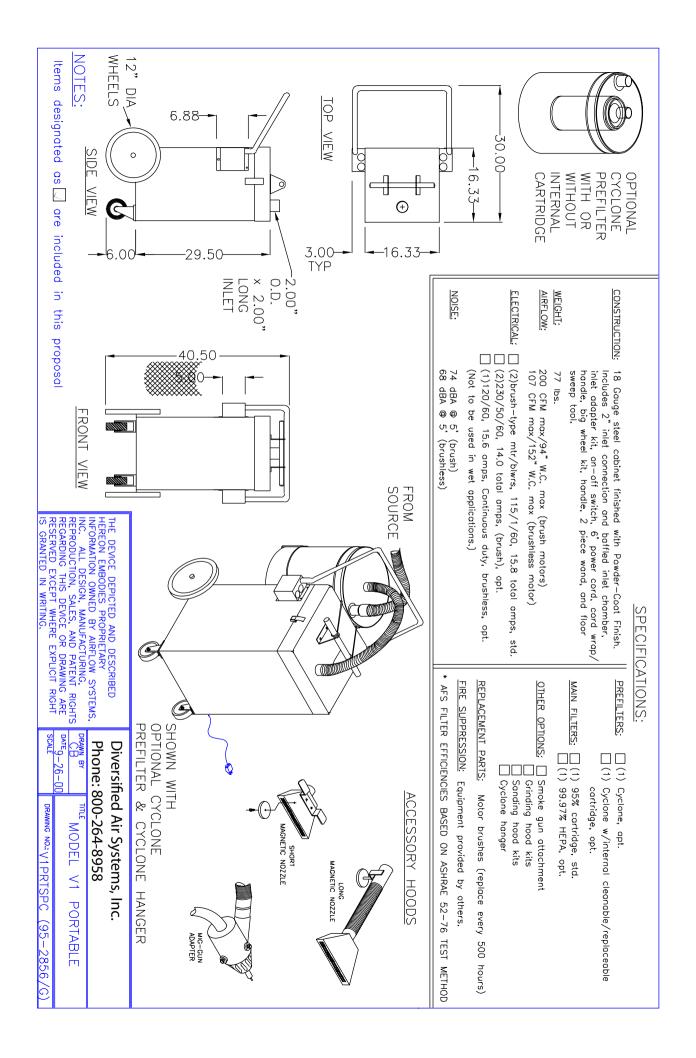

16.00"

16.00"

30.00"

## Dimensions

Width: Height: Length:

# Options

- Continuous-duty blower: Provides longer life and greater reliability.
- **HEPA High Efficiency After-Filter:** Provides 99.97% filtration efficiency.
- **115V Electrical:** Plugs into any standard outlet.
- Cyclone Prefilter
- **Portable Package:** Includes big wheel kit, two-piece wand, and floor sweep tool.

# Features & Benefits

- **Dual Blower:** 2 brush type motors designed for intermittent duty.
- Non-electrostatic operation: High reliability, low maintenance.
- Over 99% efficient collection: Simplifies OSHA and insurance compliance.

# **Specifications**

**Construction:** 14/12 ga. steel cabinet, powder coated

Blower Pkgs: Dual Brush Motors Single continuous duty motor

Noise Level (dBA): 74

Electrical: Dual - 115V, 16 amps Single - 115V, 15.6 amp

Nominal CFM (in.): 200 Dual 100 Single

Weight (lbs.): 77