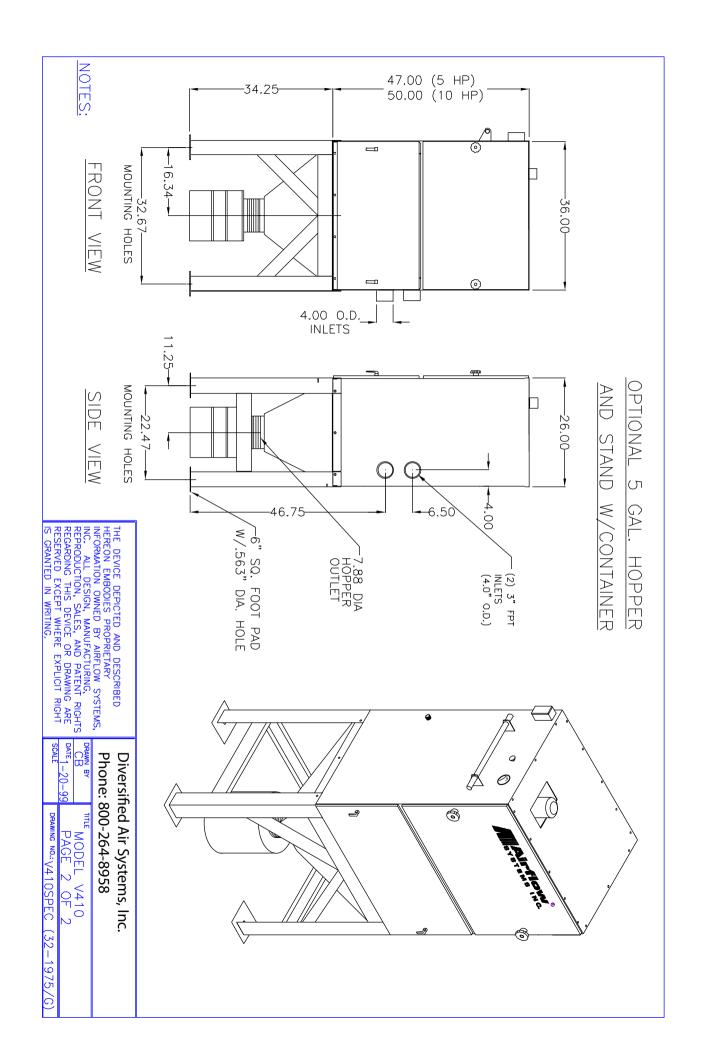

• Hopper with Floor Stand:

For 5-gallonlon pail.

- Cyclone Prefilter
- Regulator

Diversified Air Systems, Inc.

Phone: 800-264-8958

Email: info@divers-air.com

www.divers-air.com