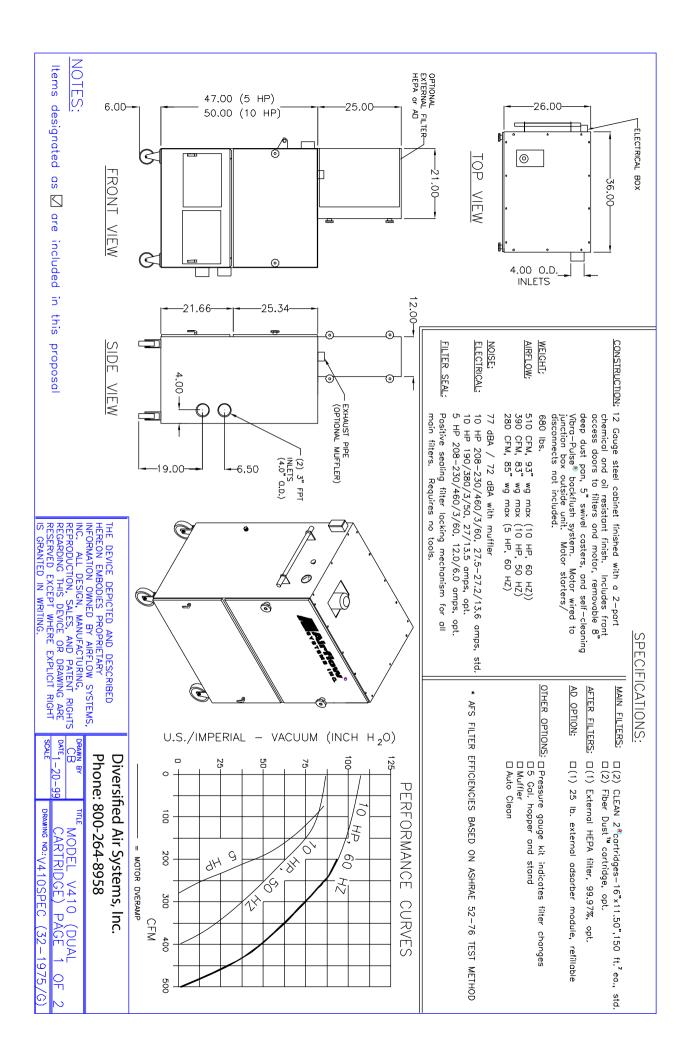

#### **Dimensions**

 Width:
 28.00"

 Height:
 68.00"

 Depth:
 33.00"

#### **Construction:**

14/12 ga. steel cabinet, powder coated

Blower Pkgs (HP):

5.0, 10.0

Noise Level (dBA):

77

**Electrical:** 

5.0 HP - 208/230/460/ 13/12/6

10.0 HP - 208-230/460/3/60, 27-25/12 amps, std.

10.0 HP - 140/380/3/50

Nominal CFM (in.):

510 60 Hz

400 50 Hz

Weight (lbs.):

680