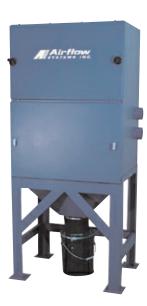

# V410 High Vacuum Dust Collector

#### **Construction:**

14/12 ga. steel cabinet, powder coated

Blower Pkgs (HP):

5.0, 10.0

Noise Level (dBA):

77

**Electrical:** 

5.0 HP - 208/230/460/ 13/12/6

10.0 HP - 208-230/460/3/60, 27-25/12 amps, std.

10.0 HP - 140/380/3/50

Nominal CFM (in.):

510 60 Hz

400 50 Hz

Weight (lbs.):

680