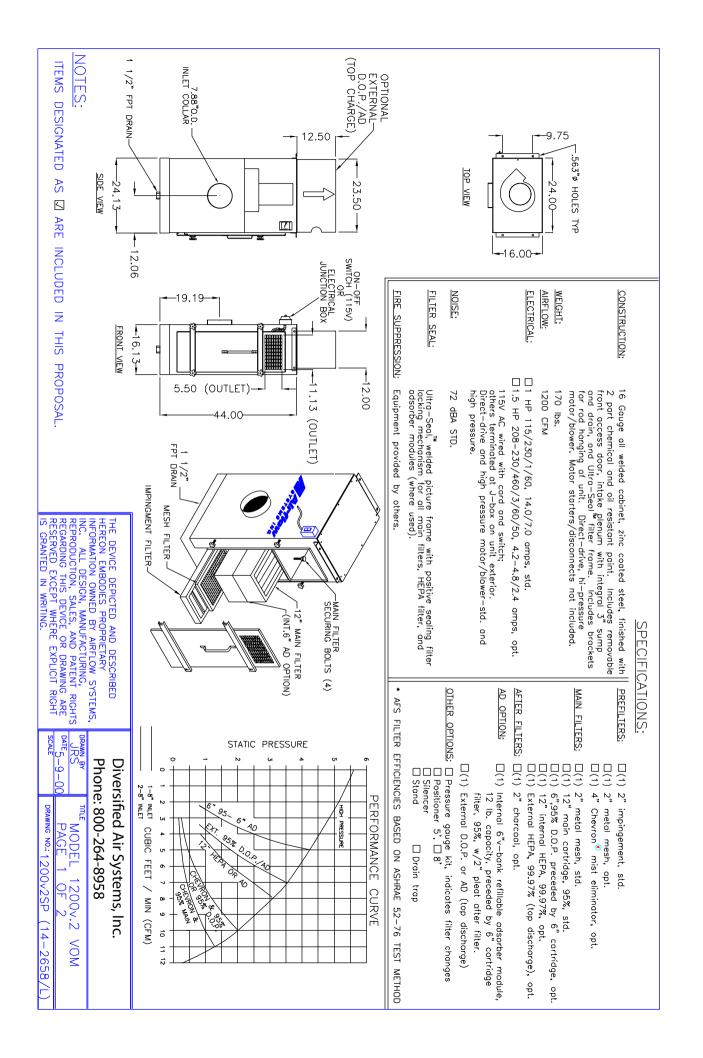

#### Dimensions

Width: Height: Depth:

25.00" 44.00" 16.00"

# **Specifications**

**Construction:** 16 ga. steel, powder coated cabinet

Blower Pkgs (HP): 1.0, 1.5

**Noise Level (dBA):** 72, 1.0 HP

Electrical: 1.0 HP - 220/1/50, 6.6 amps. 1.5 HP - 208/230/460/3/60, 4.8/2.4 amps

Normal CFM (in.): 1100, 60 Hz 800, 50 Hz

Weight (lbs.):

120

Diversified Air Systems, Inc. Phone: 800-264-8958 Email: info@divers-air.com www.divers-air.com

# **Options**

• Silencer: Reduces noise by 6 dBA.

- Chevron® Mist Eliminator: Effectively removes moisture; improves filtration effectiveness and extends filter life.
- HEPA After-Filter Module: Includes 95% efficiency multi-pocket filter, followed by 99.97% DOP efficiency HEPA filter.
- **DOP/Heavy Smoke Filter:** Provides 95% efficiency.
- Attached or Separate Pickup Arms.