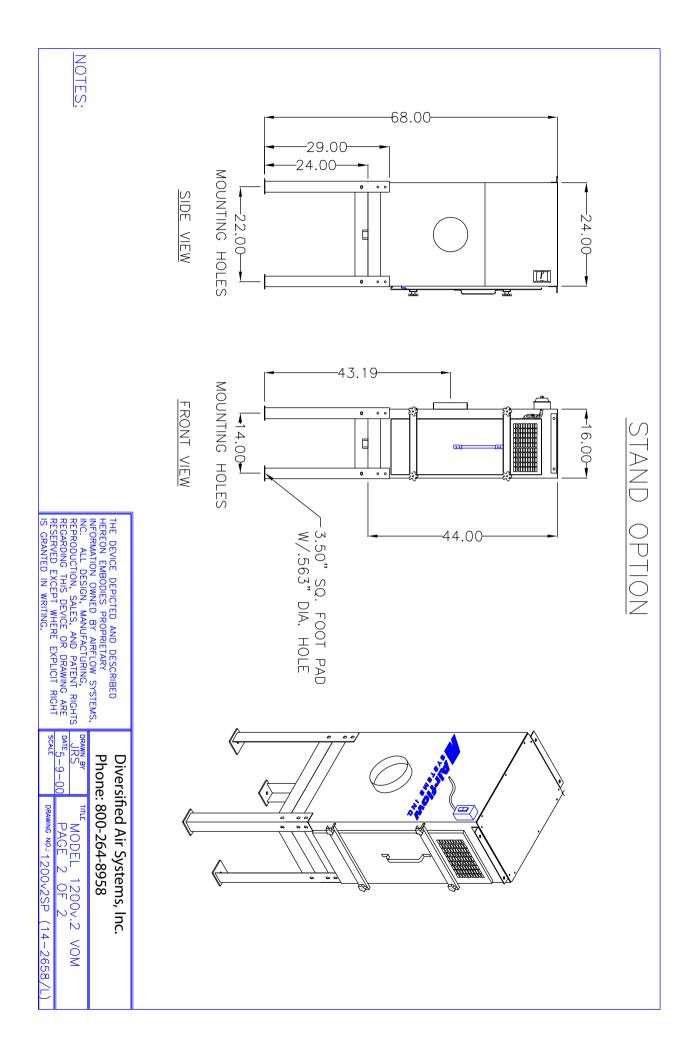

- High capacity source capture: Simplifies OSHA compliance.
- **Direct-drive blower:** Higher static pressure, longer filter life and greater reliability; non-sparking; no belts or pulleys to replace.
- Non-electrostatic operation: High reliability, low maintenance.
- Ultra-Seal® filter mounting: Eliminates contaminant bypass of filters.
- Vertical design with small footprint: Eases installation, aids draining.

# **Specifications**

**Construction:** 16 ga. steel, powder coated cabinet

Blower Pkgs (HP): 1.0, 1.5

**Noise Level (dBA):** 72, 1.0 HP

Electrical: 1.0 HP - 220/1/50, 6.6 amps. 1.5 HP - 208/230/460/3/60, 4.8/2.4 amps

Normal CFM (in.): 1100, 60 Hz 800, 50 Hz

Weight (lbs.):

120

Diversified Air Systems, Inc. Phone: 800-264-8958 Email: info@divers-air.com www.divers-air.com