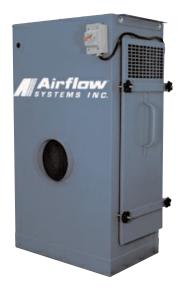

# 1200 VOM Mist Collector

# **Specifications**

**Construction:** 16 ga. steel, powder coated cabinet

Blower Pkgs (HP): 1.0, 1.5

**Noise Level (dBA):** 72, 1.0 HP

Electrical: 1.0 HP - 220/1/50, 6.6 amps. 1.5 HP - 208/230/460/3/60, 4.8/2.4 amps

#### Dimensions

Width: Height: Depth:

25.00" 44.00" 16.00"