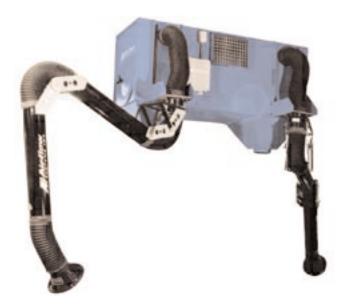

# **HC-4 Dust Collector**

### **Features & Benefits**

- Dual 10-ft. E-Z Arm® High Flow Extractors: Increases collection efficiency over ambient systems.
- Class II Direct-Drive Blower: Improves collection efficiency, increases reliability.
- Non-electrostatic operation: High reliability, low maintenance.
- Vibra-Pulse® Filter Cleaning System: Cleans filters 75% more effectively than reverse pulse systems.
- Auto-Clean off-line filter cleaning:
  Automatically cleans filters when unit is shut off.