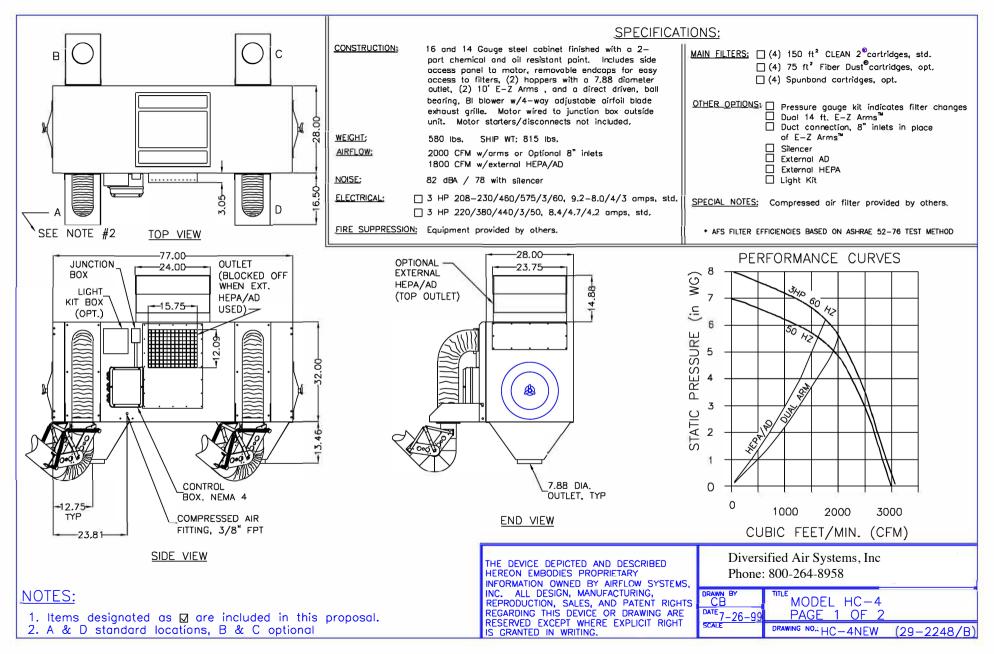

### **Dimensions**

 Length:
 77.00"

 Height:
 32.00"

 Depth:
 28.00"

#### **Construction:**

14 and 16 ga. steel cabinet, powder coated

#### Blower Pkg (HP):

3.0

#### Noise Level (dBA):

82/78 silencer

#### **Electrical:**

3.0 HP - 208-230/460/575/3/60, 8.6/4.3/3 amps, std; 2.0 HP - 190/380/3/50, 7.2/3.6 amps

#### **Nominal CFM (in.):**

2000, 60 Hz 1750, 50 Hz

#### Weight (lbs.):

580