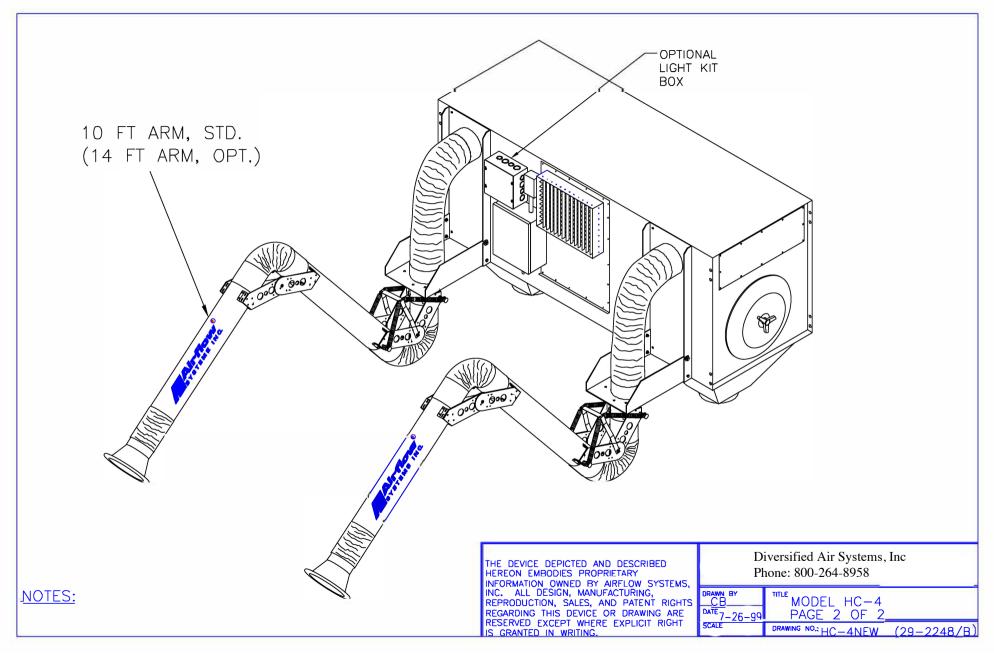

### **Options**

• Pressure Gauge Kit:

Indicates when filters require cleaning.

• Silencer:

Reduces noise by 4 dBA.

• 14-ft. E-Z Arm® High Flow Extractors:

Replaces standard 10-ft. E-Z Arm® Extractors for peak system performance.

### **Features & Benefits**

- Dual 10-ft. E-Z Arm® High Flow Extractors: Increases collection efficiency over ambient systems.
- Class II Direct-Drive Blower: Improves collection efficiency, increases reliability.
- Non-electrostatic operation: High reliability, low maintenance.
- Vibra-Pulse® Filter Cleaning System: Cleans filters 75% more effectively than reverse pulse systems.
- Auto-Clean off-line filter cleaning:
  Automatically cleans filters when unit is shut off.